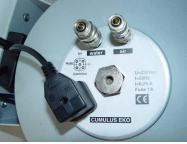

#### **Technical details**

|                                             | EKO-WS humidifier                                                                        |
|---------------------------------------------|------------------------------------------------------------------------------------------|
| Part number                                 | 7206                                                                                     |
| Amount / type of atomisers                  | 2 / CG-3                                                                                 |
| Compressed air consumption [I/min]          | 46                                                                                       |
| Humidification capacity [l/hr]              | 8 (adjustable)                                                                           |
| Maximum ambient temperature [°C]            | 30                                                                                       |
| Maximum relative humidity [%]               | 70                                                                                       |
| Power connection [ V / Hz]                  | 230 / 50                                                                                 |
| Power consumption [W]                       | 20                                                                                       |
| Fuse [A]                                    | 1.0                                                                                      |
| Dimensions (diameter x height x depth) [mm] | 260 x 220 x 290                                                                          |
| Weight [kg]                                 | 5                                                                                        |
| Compressed air quality                      | Dry, free of oil and<br>filtered < 0,01 µm                                               |
| Required air pressure at the unit [bar]     | 5 - 8                                                                                    |
| Required water quality                      | Tap water, filtered < 10 μm or<br>de-mineralised water with a<br>conductivity > 10 μS/cm |
| Required water pressure at the unit [bar]   | 1.5 - 4                                                                                  |
| Min max. storage temperature [°C]           | 1 - 50                                                                                   |
| Minimum installation height [m]             | 5 (depending on the capacity)                                                            |
| Diameter of the vapour of the EKO-WS [m]    | Approx. 3                                                                                |
| Possible control units                      | Mechanical room humidistat<br>JetControl 420 with RH sensor                              |