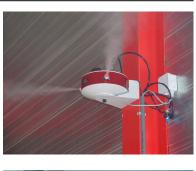

## Description of the device

The EKO-WS air assisted humidifier is constructed in order to realise a two-sided air humidification. It is mounted on the wall of the room. All necessary components are integrated in the humidifier, however it is not provided with a control box. This is available separately. You can choose between a simple mechanical room humidistat or an electronic control box.

The EKO-WS is standard equipped with two Cumulus<sup>®</sup> CG-3 (low-noise) air assisted atomisers which have a humidification capacity of 4 l/hr each. This is very easy adjustable by changing the flow controllers.

The humidifier is easy to install and only water, compressed air, electricity and a control unit need to be connected.