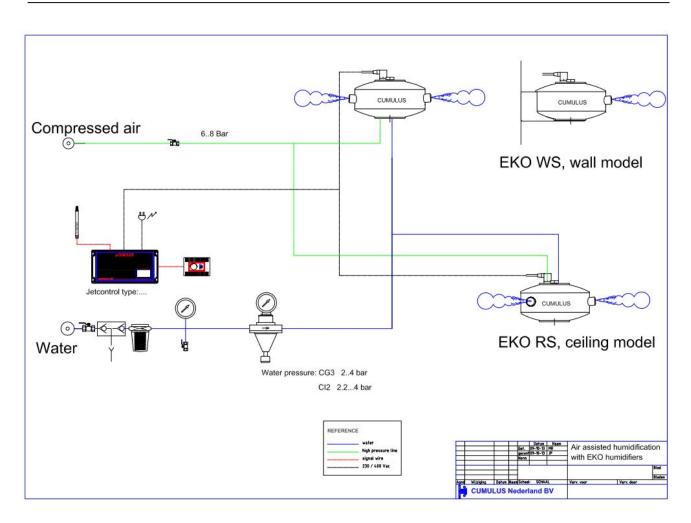

# Remark:

The JetControl 420 is equipped with a digital display and the Cumulus® WaterFresh® program for bacteriological safety.

Example of a process diagram for Cumulus EKO humidifiers: